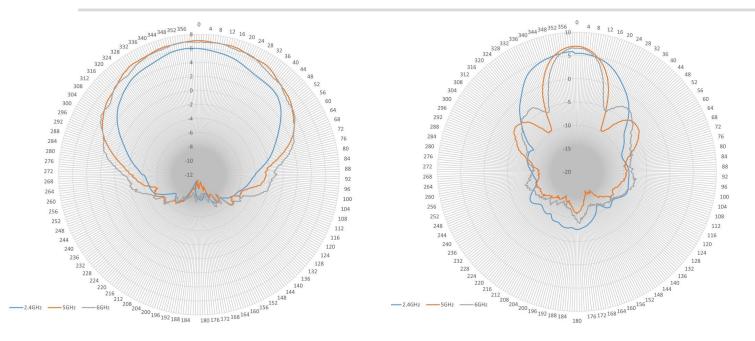

2.48/5.15-5.85/6-7.125 GHz

Gain: 8/8/8

Polarization: 4 Vertical, 4 Horizontal Horizontal Beamwidth: 115°/110°/110° Vertical Beamwidth: 50°/25°/25° VSWR: <2.5 Isolation: >30 dB Impedance: 50  $\Omega$ 

Lightning Protection: None Max Input Power: 50 W per port





# **MECHANICAL SPECIFICATIONS**

Dimensions: 12.99"x 12.99"x 1.37"

(330x330x35mm) Weight: 2.5 lb (1 kg)

Installation: Flush Mount to Wall/Ceiling or Articulating Arm

Radome Material: ABS Connector: RSPMA Number of Leads: 8 Cable Length: 36" (910mm)

Cable Type: ATS-195



# **ENVIRONMENTAL SPECIFICATIONS**

Installation Environment: Indoor/Outdoor

Operating Temperature: -40 to 158°F (-40 to 70°C)

Wind Velocity: 134 mph (216 km/h)

IP Rating: IP66

## WARRANTY

2 Year Limited Warranty



## **HORIZONTAL**

## **VERTICAL**